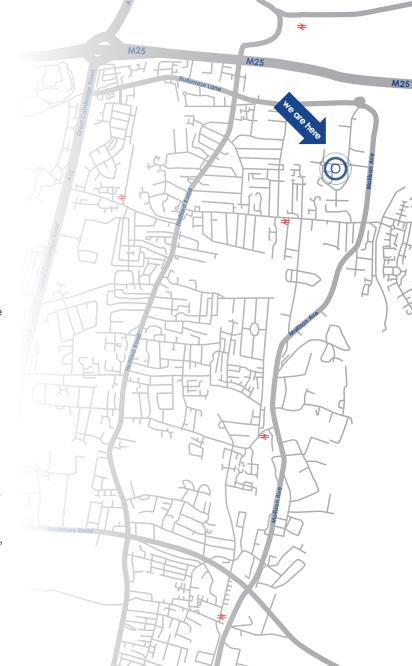

## By CAR

Follow the directions on the enclosed map. We're only 5 mins from J25 of the M25.

When you arrive at Innova Park, Academia is the large silver and glass building in the top right hand corner of the business park marked Design Technology Centre. We share the building with Excitech. We are located in Core 3 on the left.

## By TRAIN

The nearest station is Enfield Lock, which connects to Tottenham Hale Underground or Liverpool Street Mainline station.

It's a 10 minute walk from the station. Turn right onto Ordnance Road, then left into Tysoe Ave. You'll meet a mini-roundabout. On the far side of this, turn right and take the path running between the Broadview House flats and their car park. The path is a little hidden away, but you should see a silver fountain on your right with the business park ahead in the distance. Keep along the path until you come to the end to Kinetic Crescent. Turn left then immediately right into the car park. Academia is the silver building on your left.